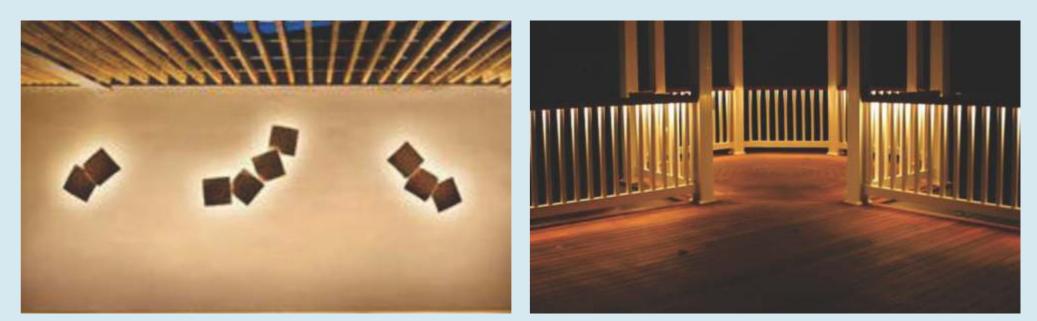

### Portal Silhouetting

Surface mounted downlights integrated within pergola structures (located adjacent to portal) that subtly accentuates angles and enhances shadow to engender a hypnotic illumination effect, complementing some of life's more special occasions.

### Ground Level Facade Uplighting

Narrow beam optic ground recessed uplights that enlighten protruding portals in order to emphasise textural qualities of cladding finishes. Not only does this reduce glare, it achieves it by focussing the admiring ongazer's attention to the texture and touches of the edifice that matter, creating a magnetic allure that is understated and mysterious at once.