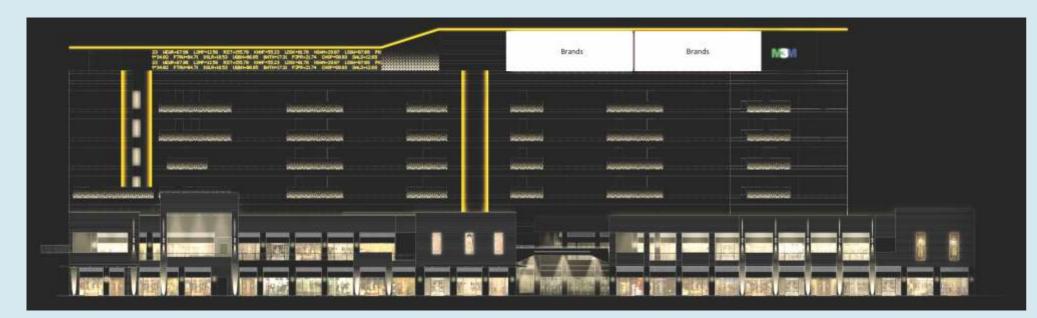

| Block | Configuration             | # of Floors |
|-------|---------------------------|-------------|
| 2     | Retail                    | G+1         |
| 1 & 5 | Retail & Office Space     | G+6         |
| 3 & 4 | Retail & Restaurant Space | G+2         |
| 6     | Retail & Restaurant Space | G+2         |
| 9     | Double Height Retail      | G+1         |
| 7 & 8 | Retail & Serviced Units   | Highrise    |

# Product Mix