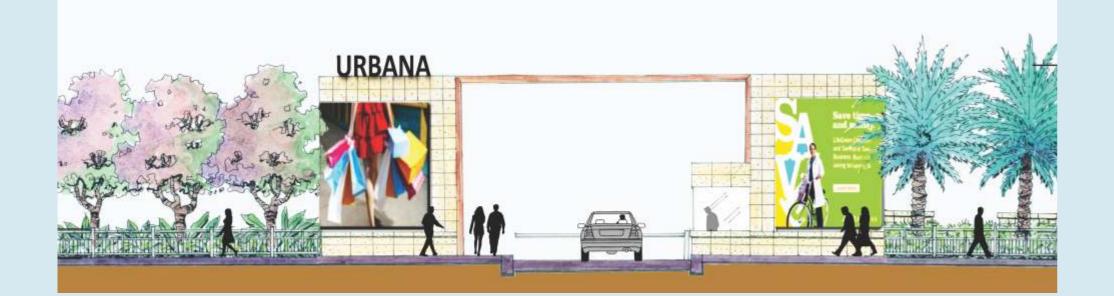

# Music

Hi-end music ambient systems that refresh your universe, adding both a spring to your step and a hum to your lips even as you go about shopping, dining, networking or simply lazing around relishing the rare, ravishing setting.

## Landscape

For M3M Urbana, Element Design Studio raises things up a notch, with a central pedestrian plaza bedecked with enthralling promenades and esplanades with bracing walkways and enhanced with Pergola roof design and Misting Facility, sparkling fountains, a gorgeous blue pool, sit-out, histreet retail, spot parks, food kiosks, on-site parking areas, internal driveways, dedicated drop-off zones and larger than life entrances. Together, they spell a richly adorned landscape that conceals bliss and surprises at every twist, step and turn.

### Entry



### Granite



### Concrete Pavers







Ceramic Tiles



Artificial Turf



### Trees



Bauhinia Blakeana



Lagerstroemia Speciosa



Cassia fistula flower



Phyllostachys edulis

### Palms



Phoenix dactylifera



Washingtonia robusta



Chrysalidocarpus lutescens



Caryota mitis

### Shrubs



Hibiscus rosa sinensis



Taberneamontana divaricata



Canna generalis



Bougainvillea poultonii

### Shrubs



Allamanda cathartica





Ficus pumila



Alternanthera dentata



Rhoeo dwarf

## Lighting Concepts

Emphasising Solid & Void and Celebrating Light & Shadow

### Backlit Jali Screens

Set against the bewitching night, iconic Backlit Jali patterns create a spell. Intricate latticework set the roof terrace a glow in a surreal haze, recalling the charisma of a forgotten era, and