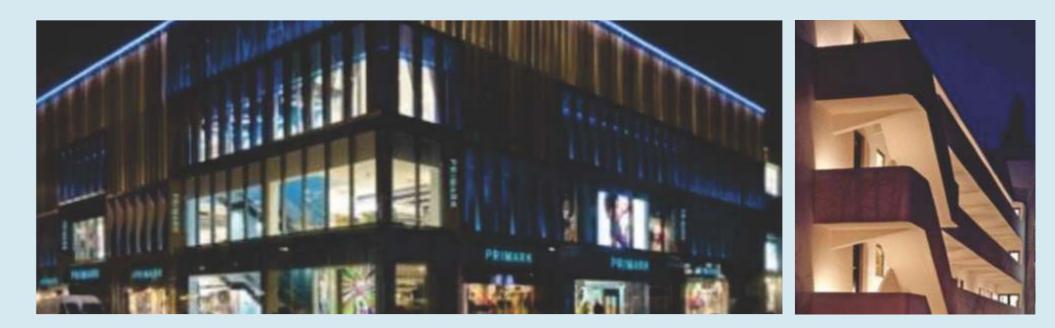

### Top Capping Graphic Line

Integrated linear LED in amber colour source designed create visual graphic line and capping to the Tower block, guiding the eye along a trajectory that stirs the soul, and raises the mood.

### **Balconies Perforated Screens**

Integrated linear LEDs to backlight perforated patterns cut into the balcony's upstand frontage, generating an un-missable appeal that serenades and soothes at the same time.