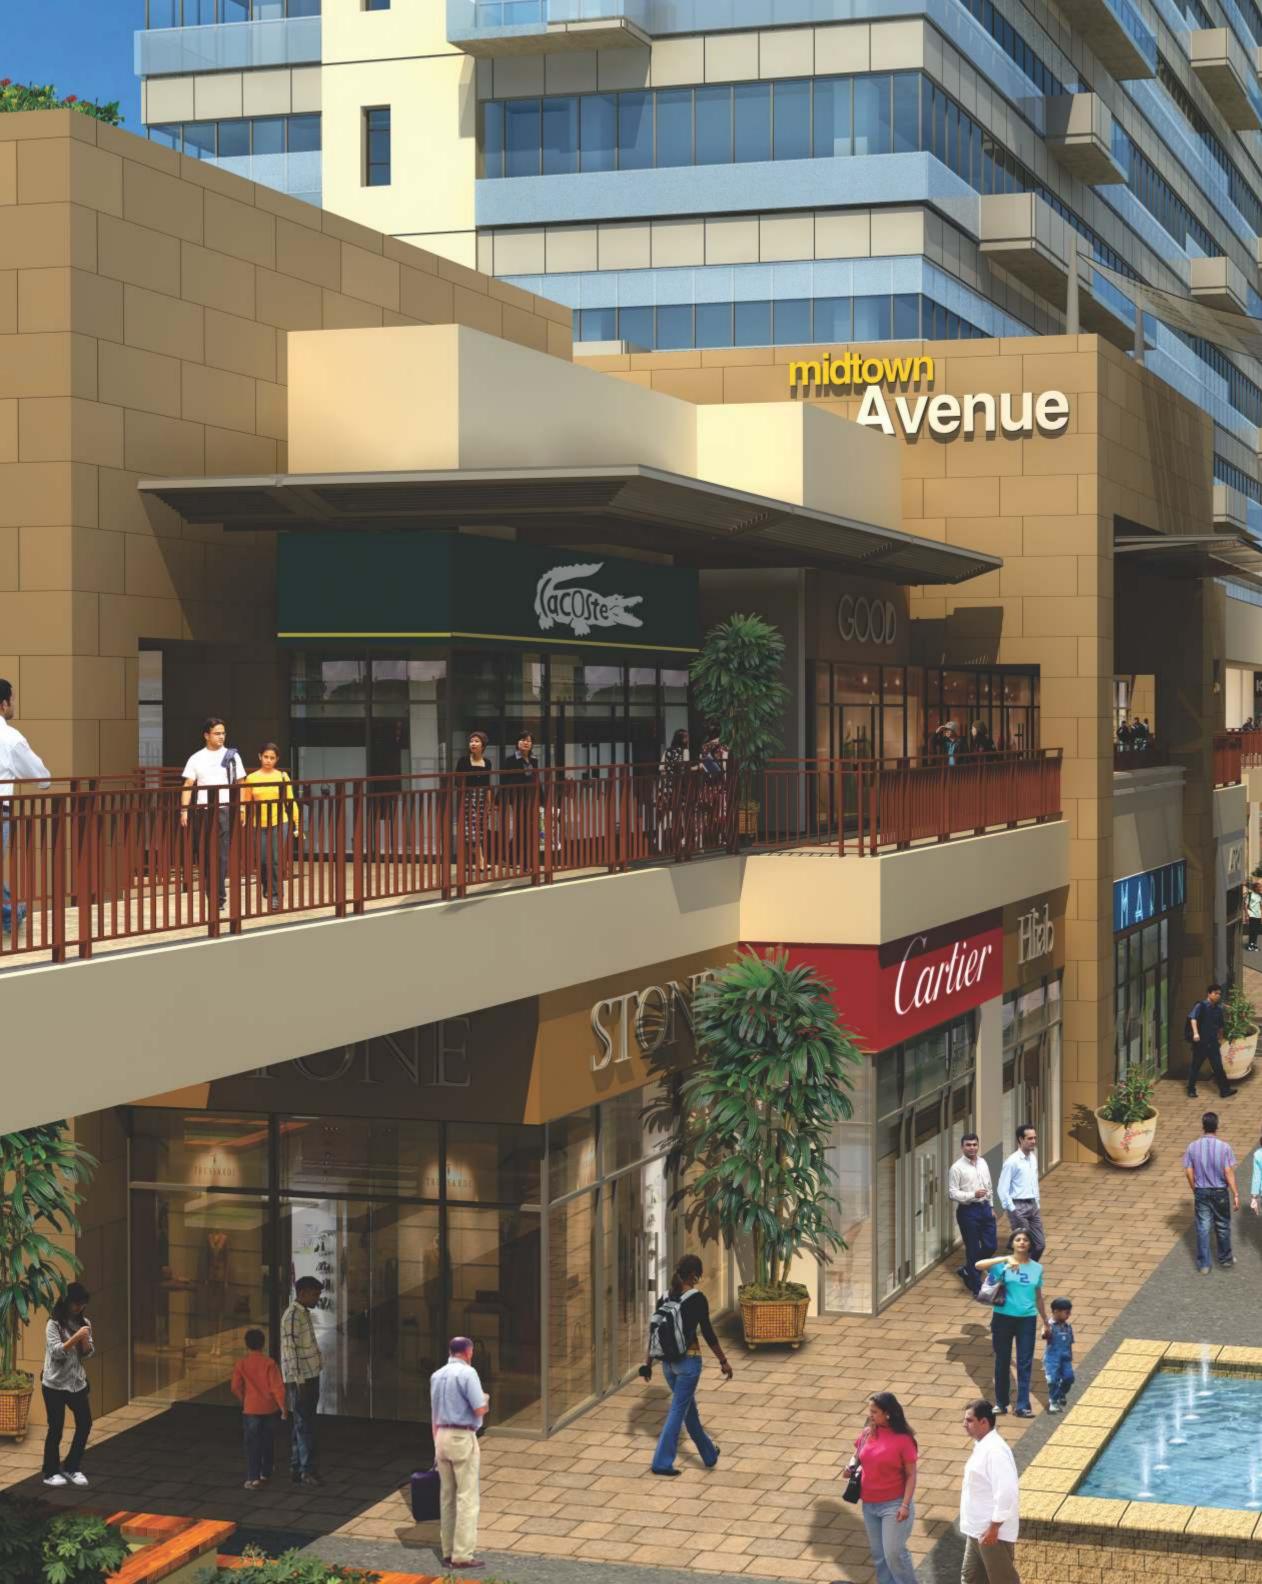

# Retail Therapy

Indulge in your passion for shopping that elevates itself to an art form at M3M Urbana, where large storefronts come with arcade and gazing areas - each boasting a distinctive fascia and housing the finest brands from around the world. A charming boulevard type ambiance, complete street lamps, motifs, sit-out and kiosks recreate the legendary shopping experiences of Rodeo Drive and Oxford Street of London, making for an occasion that is second to none.

#### Key Nuggets

• One of the largest commercial complex in the NCR on the Hi-Street Retail format, of nearly 5 lacs sq. ft.

• One of the best commercial project mix - retail, anchor store, restaurant & food courts, office, serviced units

• Every retail block has distinctive front façade & unique character to break the structural monotony

- Sky-Bridge over the central plaza connecting the retail blocks
- Provision for split AC's in the retail units with provision for placing the
- external units behind the louvers to retain the aesthetic appeal of the complex.
- Provision for wet points in all the units.
- Floor to floor height, retail: 4.5 meters, double height retail: 9.0 meters
- Provision for cable TV/IPTV/DTH.
- Dedicated signage areas for all units as per design.
- Fully finished common toilets with modern fittings & fixtures.