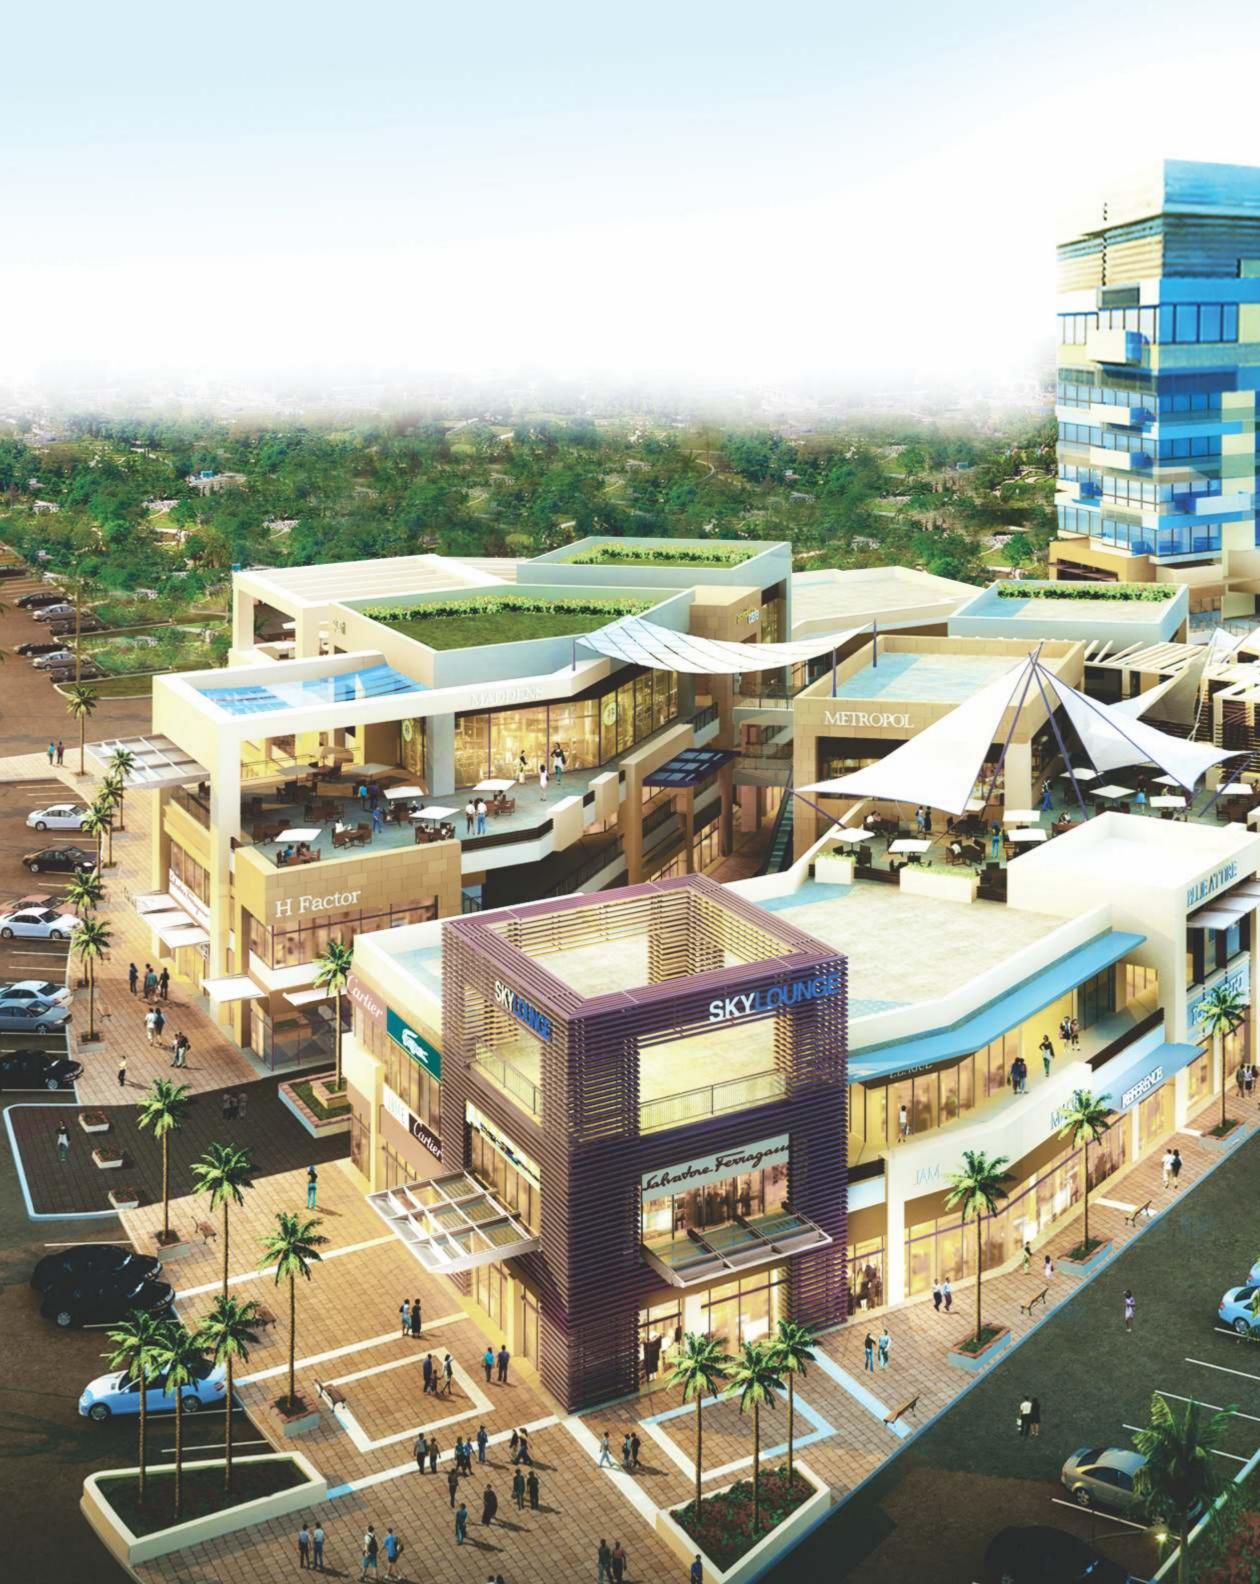

And nowhere is this manifest more magnificently, than in the organization's latest masterpiece in the mixed-used space, M3M URBANA : An electrifying, eclectic brew of work terminals (offices), retail stations (high street shopping), Food & Beverage fulfilment centres (Restaurants & Fast Food Chains) and serviced habitats/units spread nearly 17 acres(approx.) - one of the largest commercial complex on the Hi-street Retail format in Gurgaon's hottest growth corridor.

India's Pride, Gurgaon's evolving glory. M3M Urbana is a retail/office space revolution that is brewing. All of Delhi/ NCR will want to be seen, living and working all around M3M Urbana. The New Heaven

# About M3M Urbana

The goodness and glitter of several worlds come together at M3M Urbana, the largest commercial complex on the Hi-street Retail format in one of the country's most coveted locations, Gurgaon. Boasting gross built up nearly 1.2 million sq ft, M3M Urbana with its unique Californialike design and is a part of commercial complex of an overall area 17acres (approx.) of richly contoured landscape comprising 30' to 72' wide central plaza & promenades with finished façade.

# Retail Therapy

Indulge in your passion for shopping that elevates itself to an art form at M3M Urbana, where large storefronts come with arcade and gazing areas - each boasting a distinctive fascia and housing the finest brands from around the world. A charming boulevard type ambiance, complete street lamps, motifs, sit-out and kiosks recreate the legendary shopping experiences of Rodeo Drive and Oxford Street of London, making for an occasion that is second to none.

#### Key Nuggets

• One of the largest commercial complex in the NCR on the Hi-Street Retail format, of nearly 5 lacs sq. ft.

• One of the best commercial project mix - retail, anchor store, restaurant & food courts, office, serviced units

• Every retail block has distinctive front façade & unique character to break the structural monotony

- Sky-Bridge over the central plaza connecting the retail blocks
- Provision for split AC's in the retail units with provision for placing the
- external units behind the louvers to retain the aesthetic appeal of the complex.
- Provision for wet points in all the units.
- Floor to floor height, retail: 4.5 meters, double height retail: 9.0 meters
- Provision for cable TV/IPTV/DTH.
- Dedicated signage areas for all units as per design.
- Fully finished common toilets with modern fittings & fixtures.