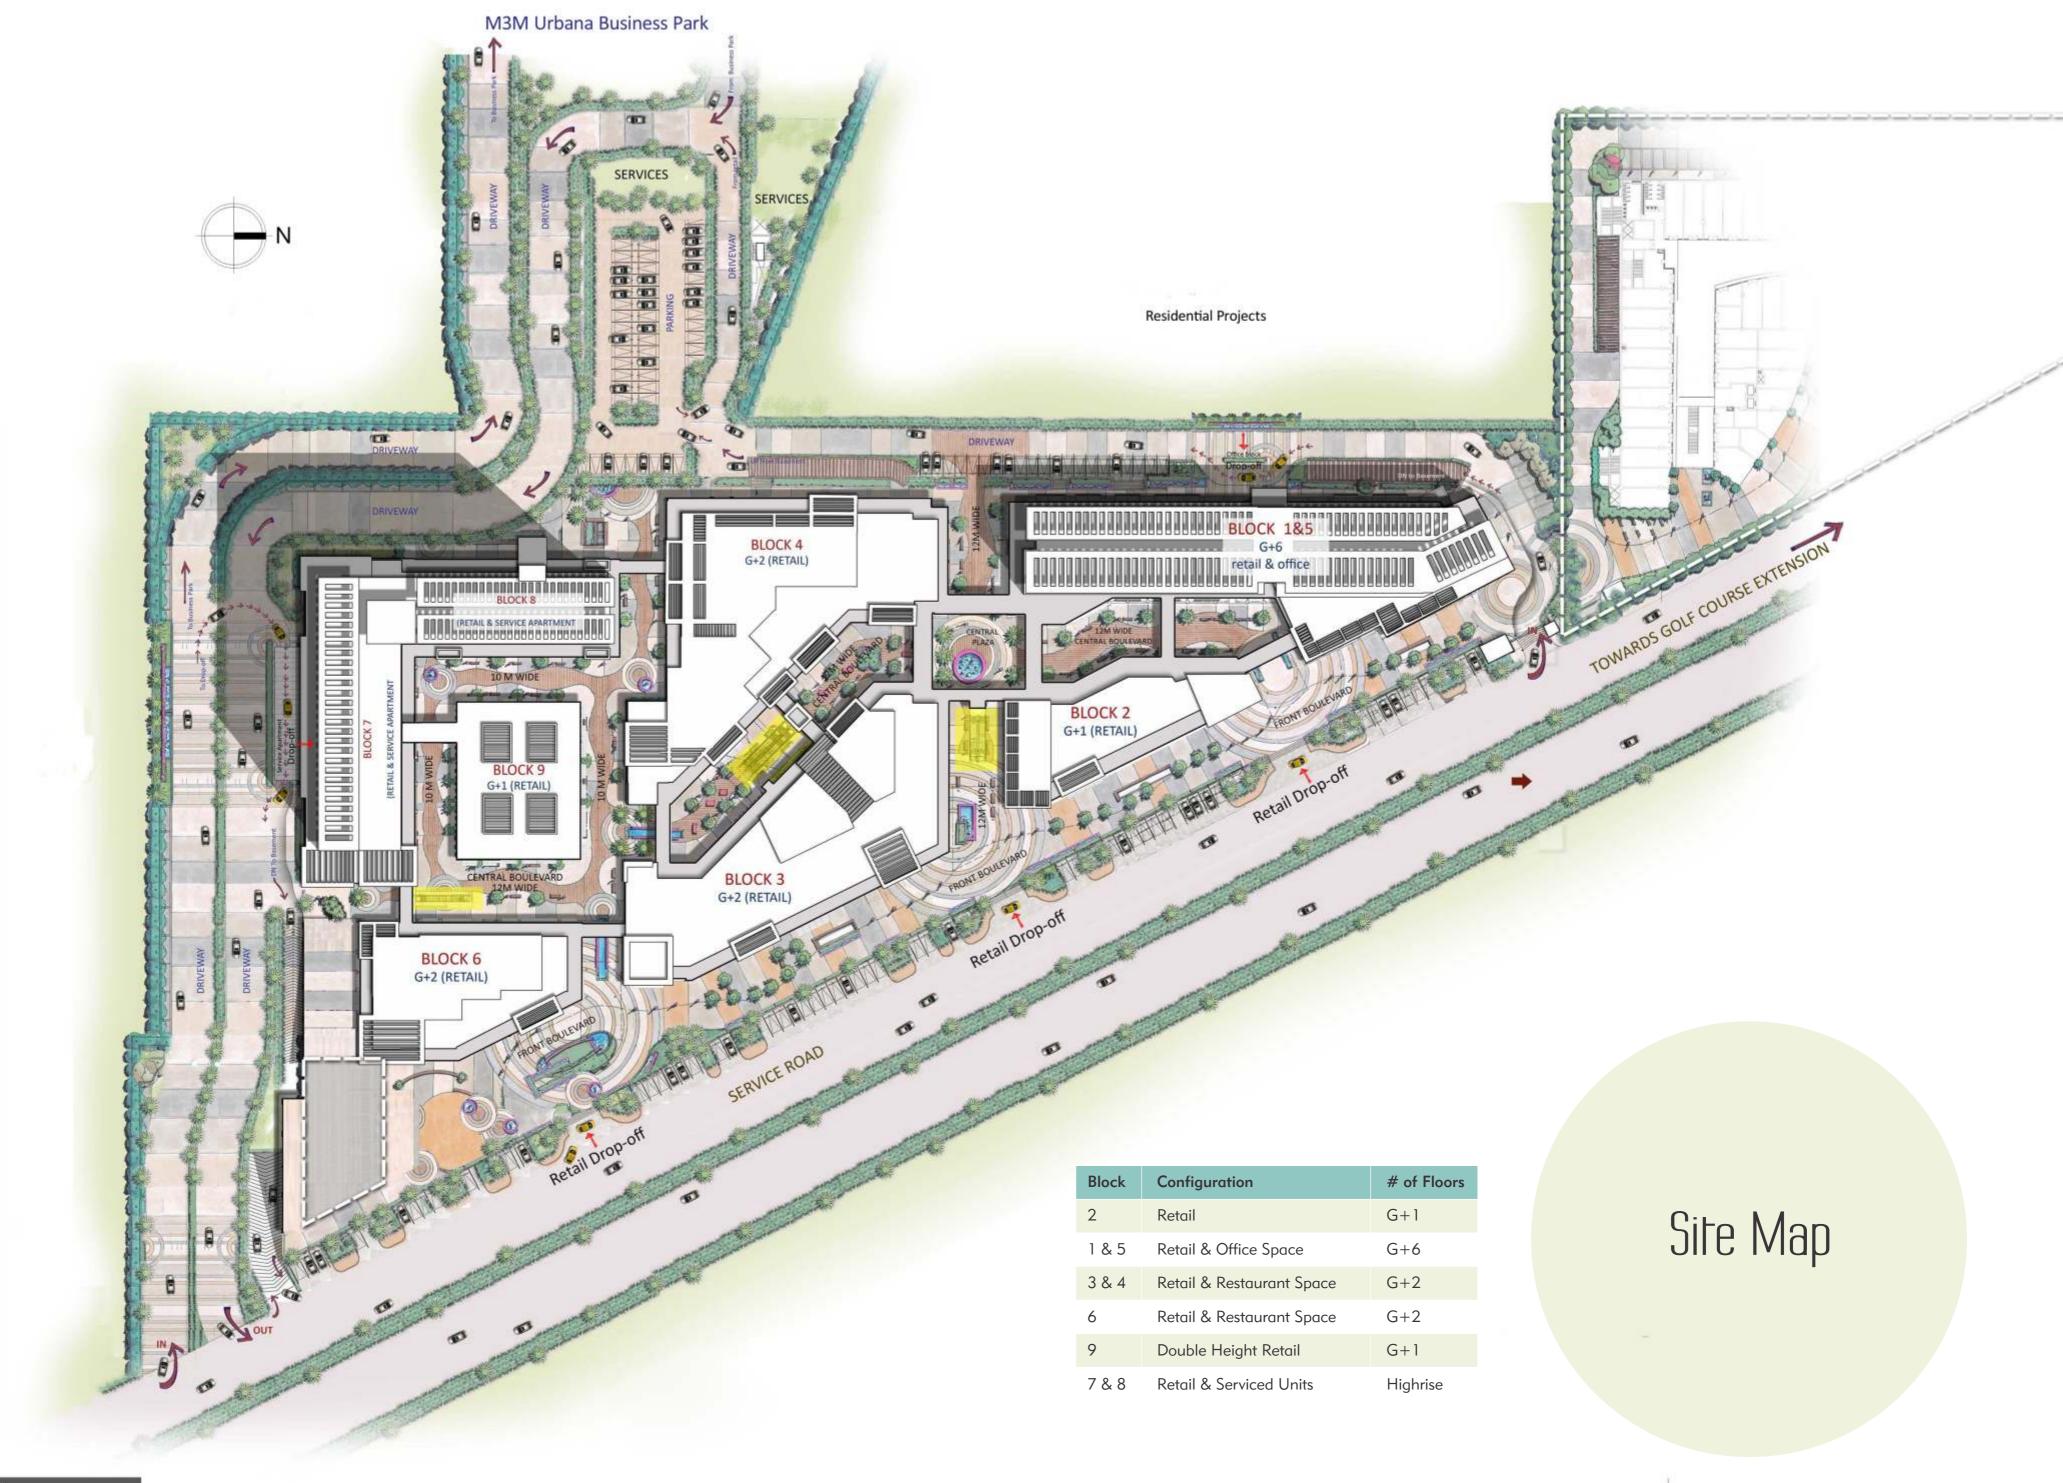

| Block | Configuration             | # of Floors |
|-------|---------------------------|-------------|
| 2     | Retail                    | G+1         |
| 1 & 5 | Retail & Office Space     | G+6         |
| 3 & 4 | Retail & Restaurant Space | G+2         |
| 6     | Retail & Restaurant Space | G+2         |
| 9     | Double Height Retail      | G+1         |
| 7 & 8 | Retail & Serviced Units   | Highrise    |

# Product Mix