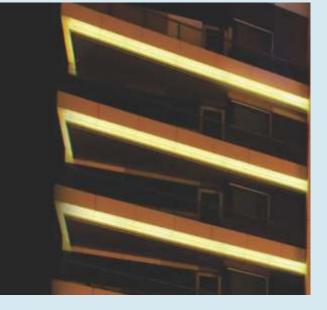

### Top Capping Graphic Line

Integrated linear LED in amber colour source designed create visual graphic line and capping to the Tower block, guiding the eye along a trajectory that stirs the soul, and raises the mood.

### **Balconies Perforated Screens**

Integrated linear LEDs to backlight perforated patterns cut into the balcony's upstand frontage, generating an un-missable appeal that serenades and soothes at the same time.