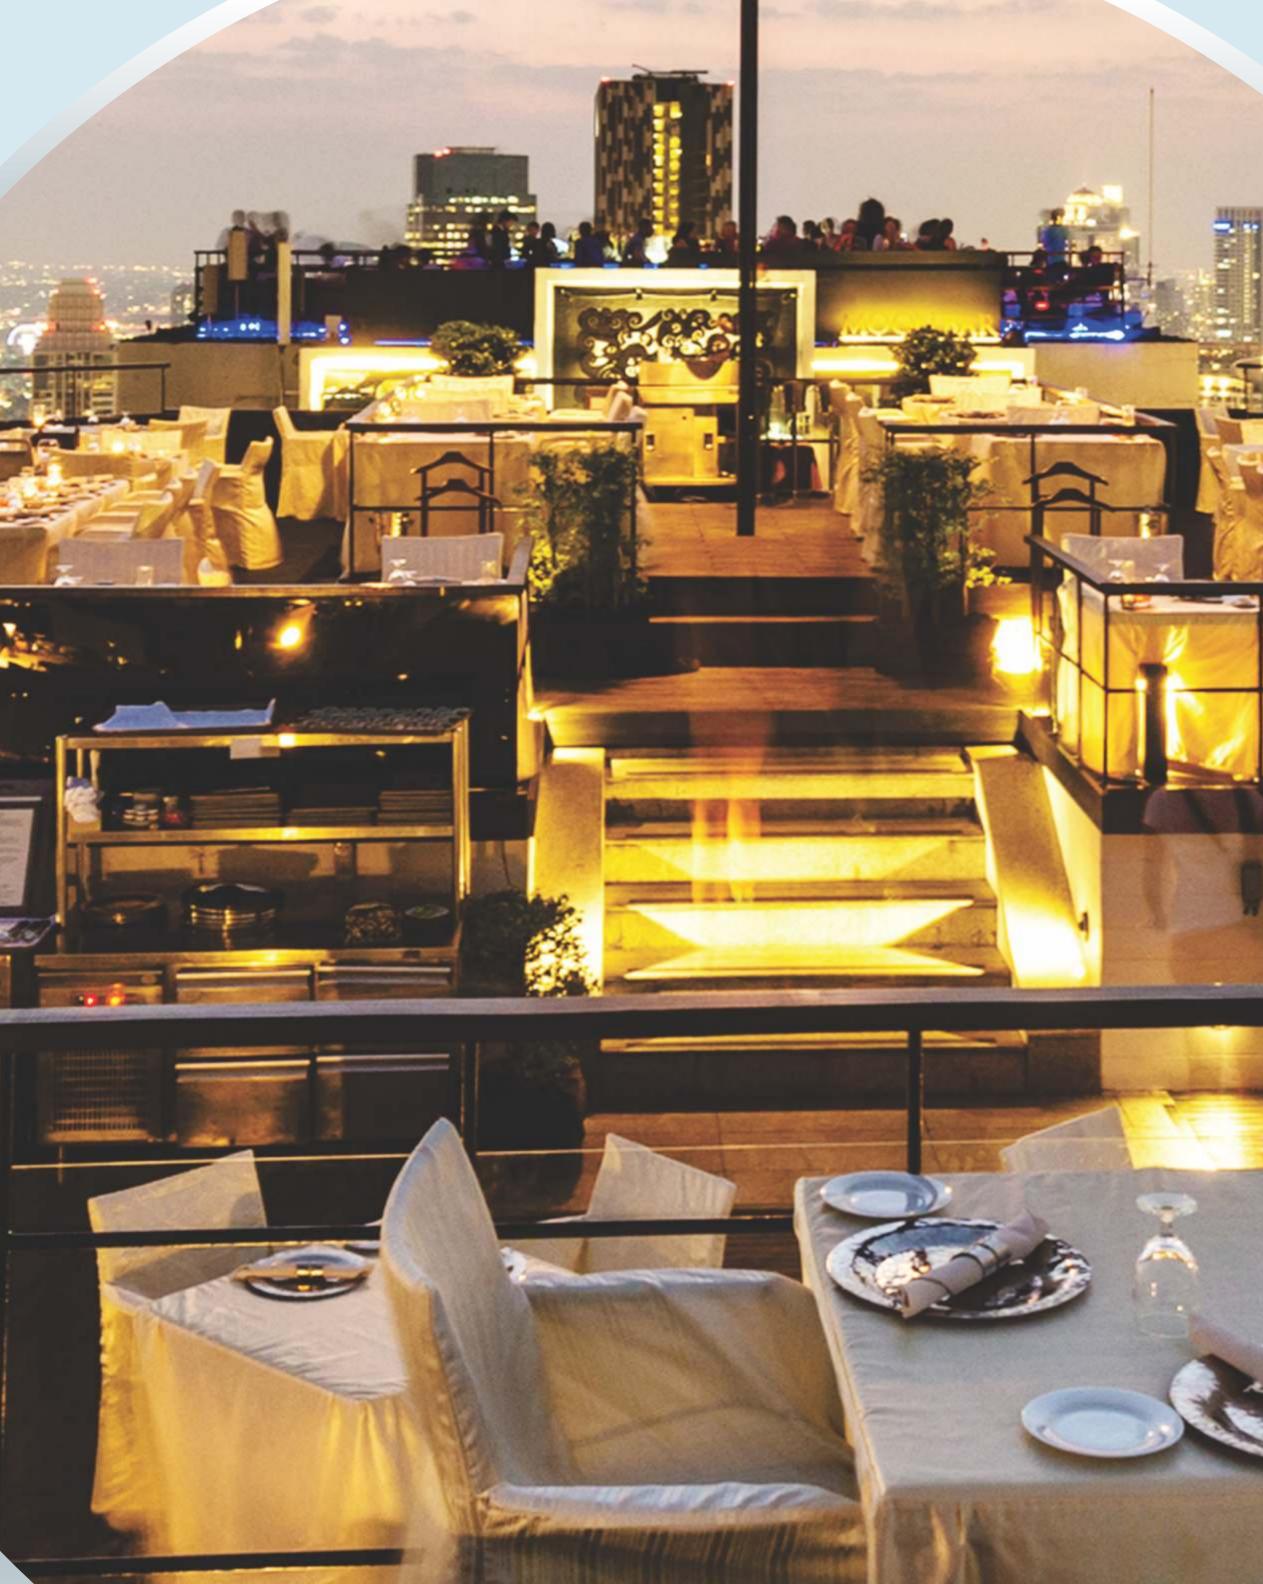

# California Style

000

Ditter Liter

-

100

Sunlight that gently drizzles down. Walkways that wrap around your senses. A boulevard that caresses your spirit as you get together with friends, or simply savour a quiet moment to yourself. Open seating areas that come alive with conversation. Gyms where you get your mojo back. Bean cafes that perk up your day with fresh coffee all day. Terrace restaurants to network after work. Global retail outlets to pick up something special for someone special. Luxurious boutique spas for a quick make-over. Fine dines to catch up with a friend or entertain clients.

Yes, M3M URBANA successfully recreates the quintessential California experience in a flexible, designer space that marries form and functionality in unforgettable style, and evokes the spirit through all seasons and all time. And, in the process, takes your breath away.

# Food Hub

Whet your appetite for the extra-ordinary with a plethora of world class fine dining options. The finest culinary names converge in the premises to create an irresistible montage of restaurants, fast food joints and cafes catering to every conceivable taste-bud and age group. Landscaped terrace sit-out areas take the experience several notches higher, elevating M3M Urbana to a coveted gourmet hub of the region.

#### Key Nuggets

• Exclusive Restaurant/F&B space on the second floor with dedicated landscaped terrace area with each

• Restaurants and Food Court unit.

• Large Food Court and Restaurant spaces spread over nearly 37,000 sq. ft., on the second floor of Block 3,4 & 6 have large terrace sit-out offering perfect ambience to enjoy culinary delights dished out by the best F&B brands.