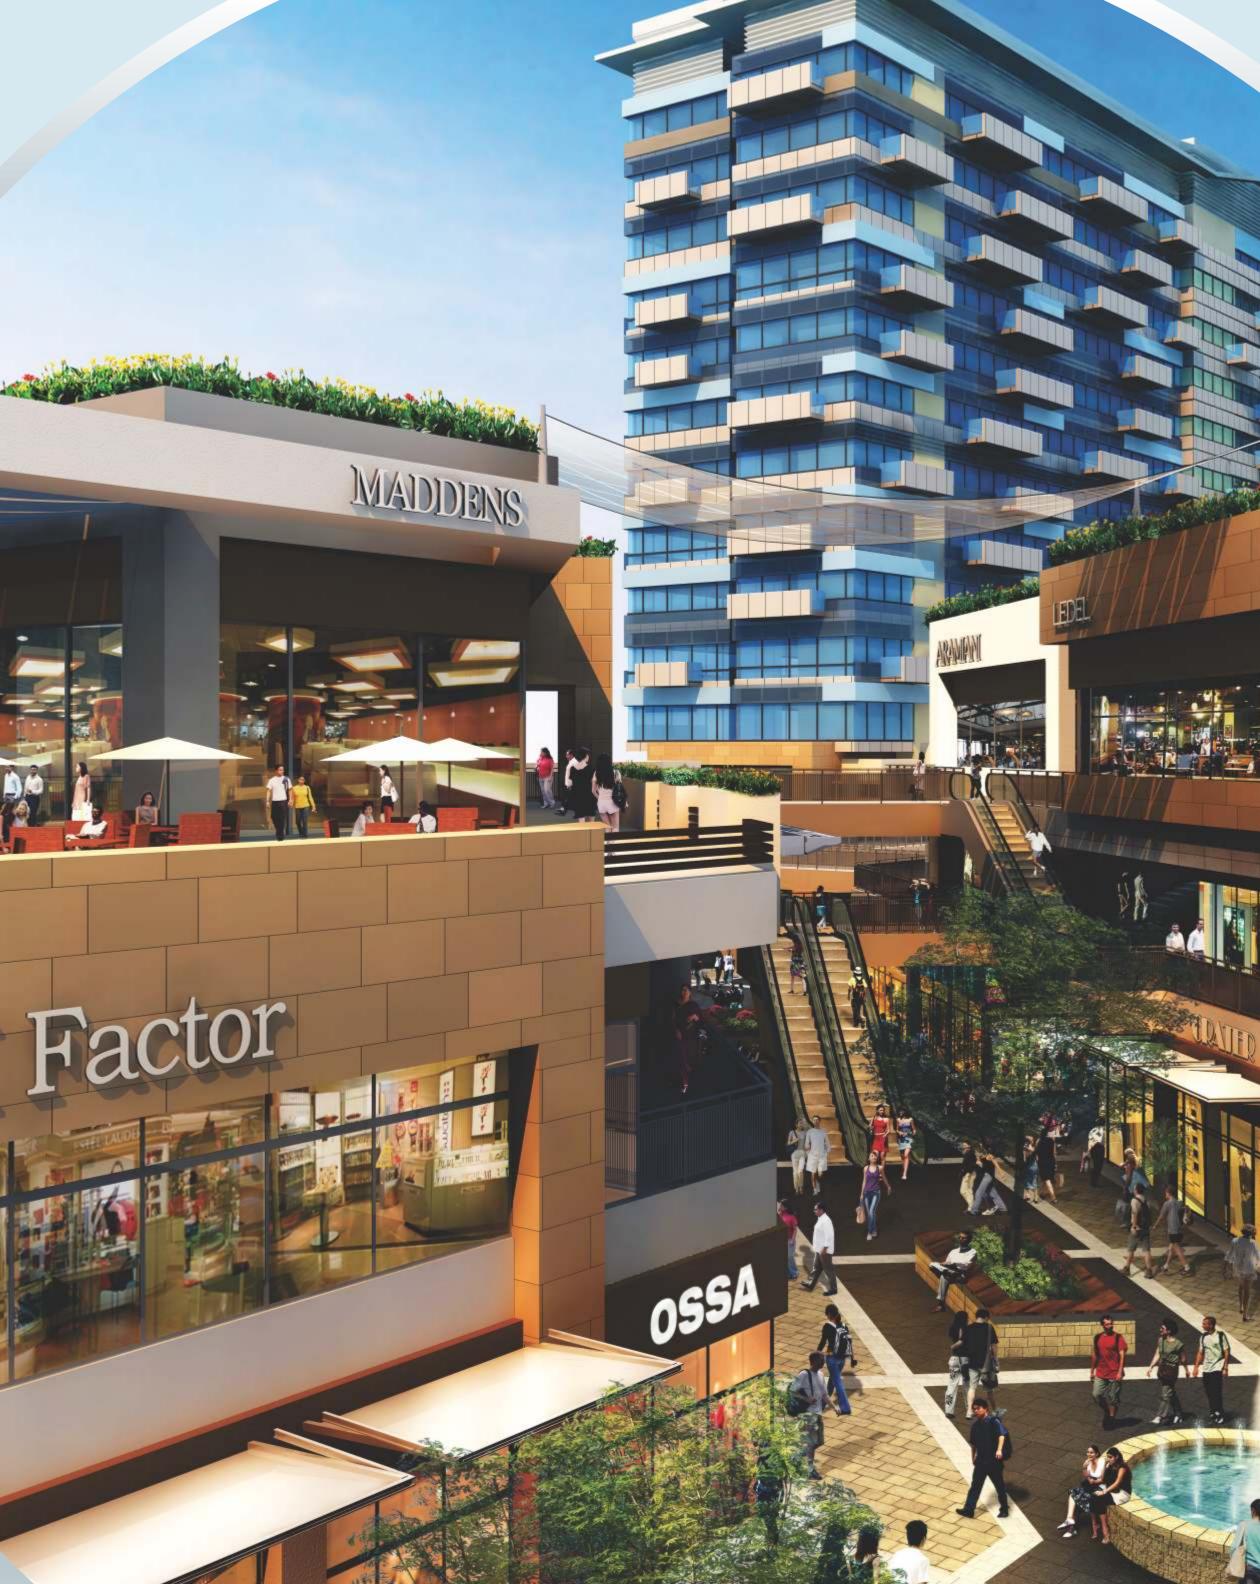

# About M3M Urbana

The goodness and glitter of several worlds come together at M3M Urbana, the largest commercial complex on the Hi-street Retail format in one of the country's most coveted locations, Gurgaon. Boasting gross built up nearly 1.2 million sq ft, M3M Urbana with its unique Californialike design and is a part of commercial complex of an overall area 17acres (approx.) of richly contoured landscape comprising 30' to 72' wide central plaza & promenades with finished façade.

Very Large Frontage

Pamper the big shopper in you in a luxury retail atmosphere

ARMA

Alle Marine Miles

51.1

THE

PRUD

Min Mineselie