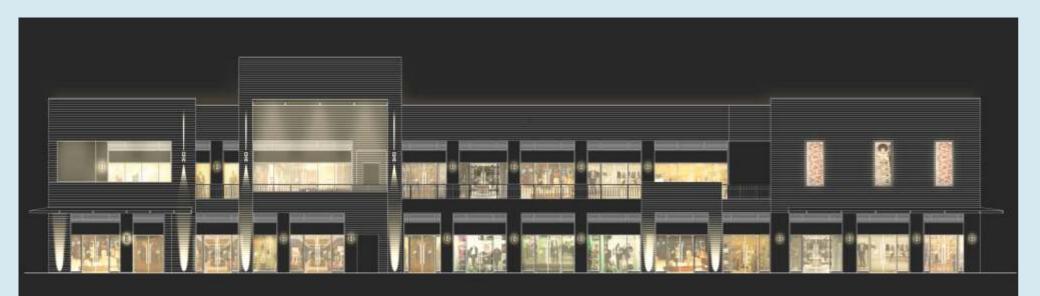

# Retail Therapy

Indulge in your passion for shopping that elevates itself to an art form at M3M Urbana, where large storefronts come with arcade and gazing areas - each boasting a distinctive fascia and housing the finest brands from around the world. A charming boulevard type ambiance, complete street lamps, motifs, sit-out and kiosks recreate the legendary shopping experiences of Rodeo Drive and Oxford Street of London, making for an occasion that is second to none.

#### Key Nuggets

• One of the largest commercial complex in the NCR on the Hi-Street Retail format, of nearly 5 lacs sq. ft.

• One of the best commercial project mix - retail, anchor store, restaurant & food courts, office, serviced units

• Every retail block has distinctive front façade & unique character to break the structural monotony

- Sky-Bridge over the central plaza connecting the retail blocks
- Provision for split AC's in the retail units with provision for placing the
- external units behind the louvers to retain the aesthetic appeal of the complex.
- Provision for wet points in all the units.
- Floor to floor height, retail: 4.5 meters, double height retail: 9.0 meters
- Provision for cable TV/IPTV/DTH.
- Dedicated signage areas for all units as per design.
- Fully finished common toilets with modern fittings & fixtures.