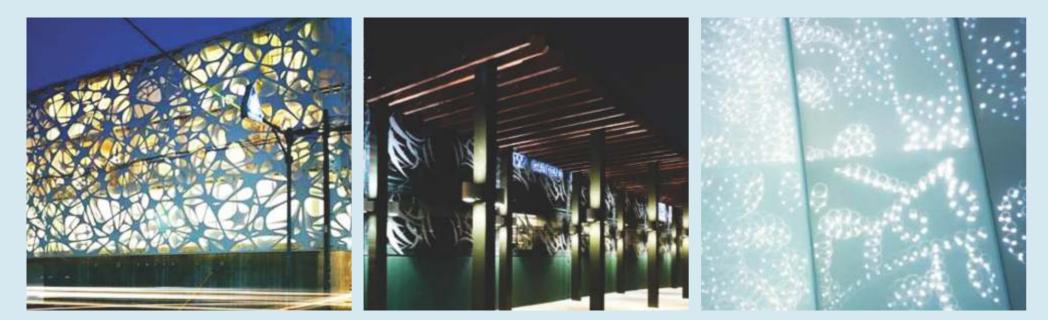

## Lighting Concepts

Emphasising Solid & Void and Celebrating Light & Shadow

### Backlit Jali Screens

Set against the bewitching night, iconic Backlit Jali patterns create a spell. Intricate latticework set the roof terrace a glow in a surreal haze, recalling the charisma of a forgotten era, and creating a moment that lingers.

### Portal Silhouetting

Surface mounted downlights integrated within pergola structures (located adjacent to portal) that subtly accentuates angles and enhances shadow to engender a hypnotic illumination effect, complementing some of life's more special occasions.

### Ground Level Facade Uplighting

Narrow beam optic ground recessed uplights that enlighten protruding portals in order to emphasise textural qualities of cladding finishes. Not only does this reduce glare, it achieves it by focussing the admiring ongazer's attention to the texture and touches of the edifice that matter, creating a magnetic allure that is understated and mysterious at once.

### Small Decorative Wall Lights

Uplight and downlight components that are critical to optimize visual scale by accentuating height and architectural USPs of the structure, making for a majestic ambience custom-perfect for celebrations that are larger than life.

### Top Capping Graphic Line

Integrated linear LED in amber colour source designed create visual graphic line and capping to the Tower block, guiding the eye along a trajectory that stirs the soul, and raises the mood.

### **Balconies Perforated Screens**

Integrated linear LEDs to backlight perforated patterns cut into the balcony's upstand frontage, generating an un-missable appeal that serenades and soothes at the same time.