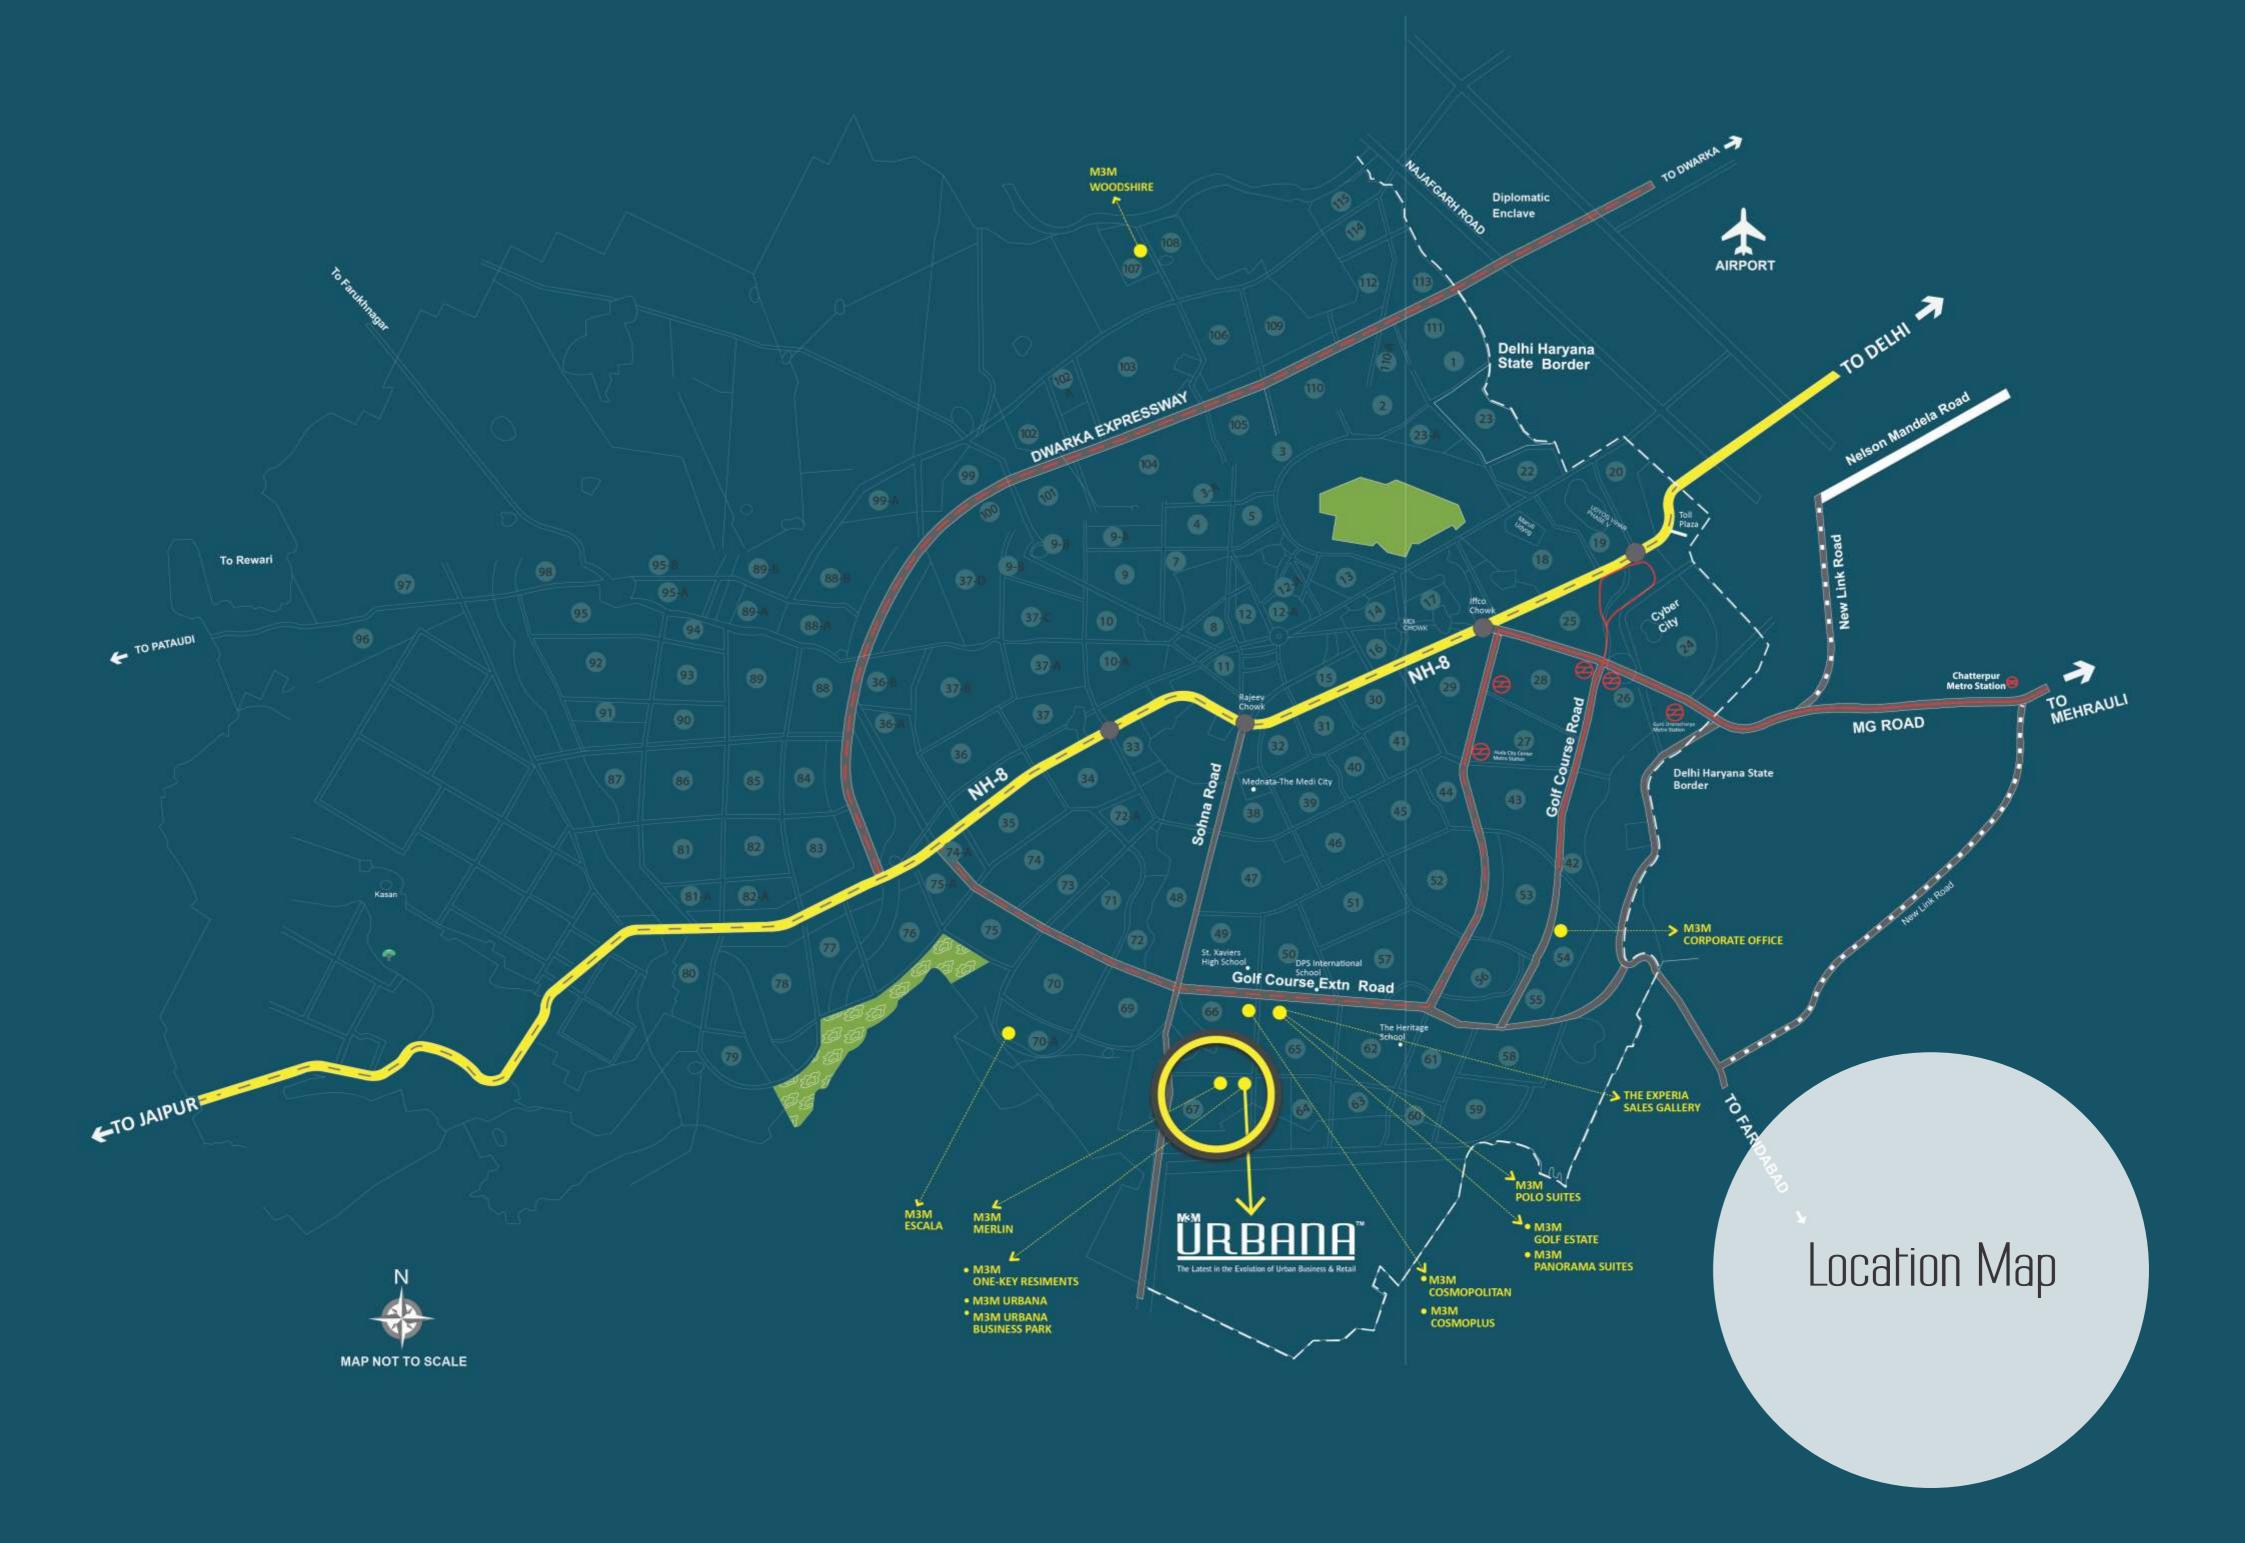

## Location Advantages

#### HNI Hub

Located in the fast evolving residential hub of HNI's (nearly 5000 hi-end apartments coming up in the neighborhood, such as M3M Golf Estate, M3M Polo Suites, M3M Panorama Suites, M3M Merlin and many more) makes M3M Urbana a dream destination for premium brands.

#### Everything's a heartbeat away

Both necessities and privileges are within easy reach, with M3M Urbana enjoying unmatched proximity to South Delhi, proposed Metro corridor, Medanta and the international airport.

#### Corporate epicenter

M3M Urbana is located right in the heart of India Inc's most important hubs, with top business houses, Fortune 500 corporate's and institutes making this their preferred destination.

#### Investor's pick

Enjoying capital appreciation by the day, this is an area slated to become amongst the country's hottest investment options.

#### Most Valuable Place

With its strategic location edge, on Golf Course Extension Road in sector 67 Gurgaon, M3M Urbana is well on its way to becoming Delhi (NCR) most prominent spot coveted by individuals, brands and corporate's alike.