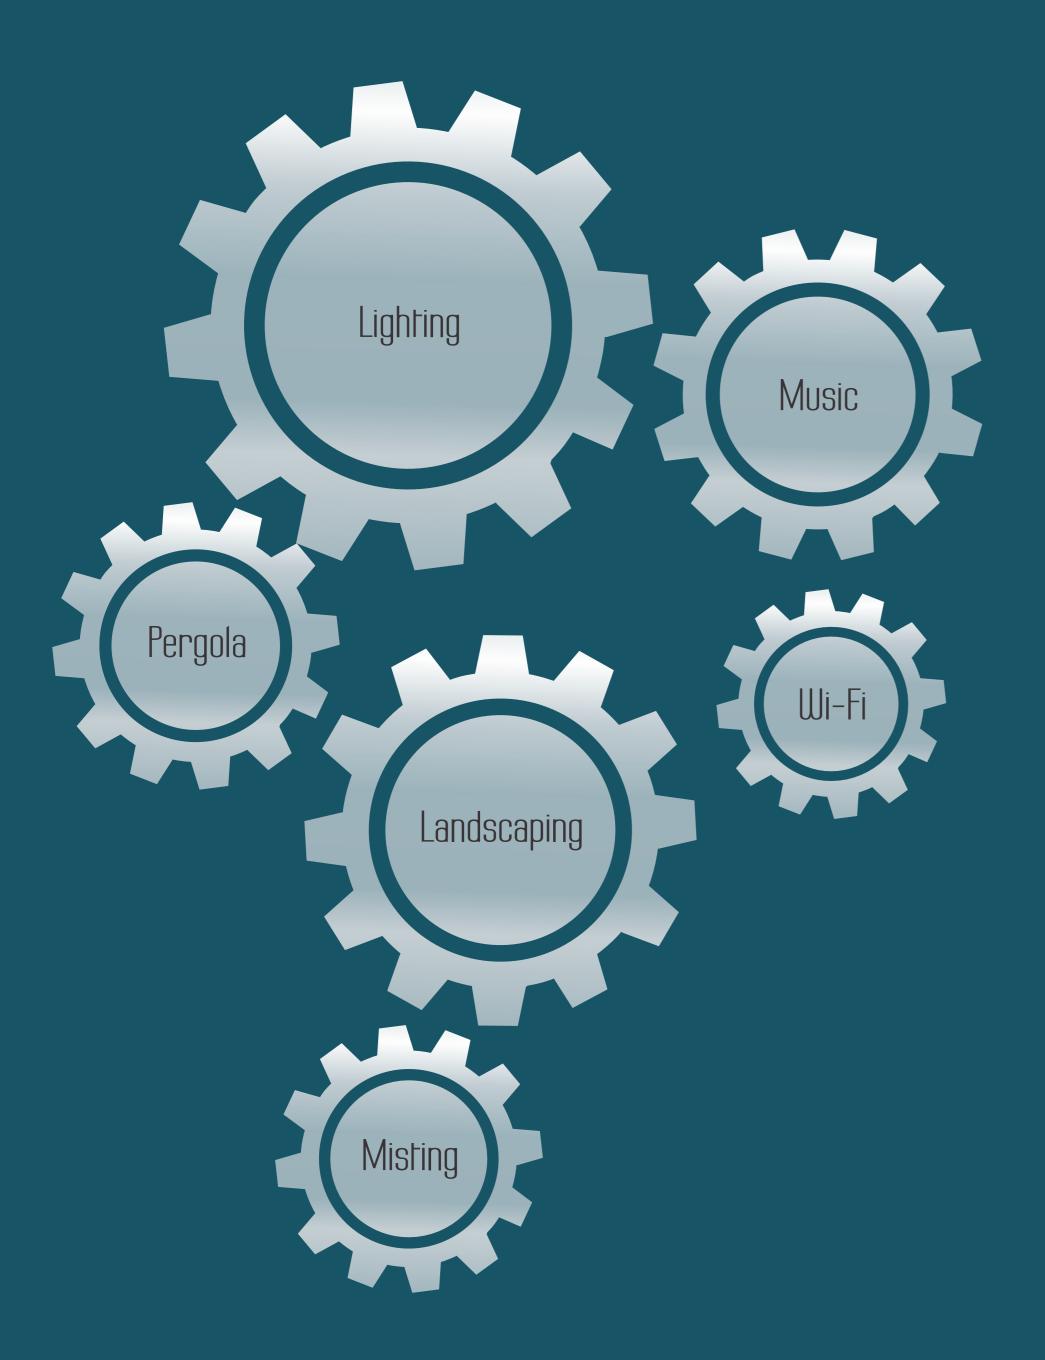

## Pergola

An open-aired garden rendezvous embellished with pillars and beams that blend the twin delights of architectural beauty and practical functionality. Providing refuge from the hot sun, pergolas, provide a cozy and inviting bower for a bevy of engaging entertainment activities, or simply for relaxation.

## Misting

Operating on the principle of evaporation cooling process, Outdoor Misting systems are an effective way to cool you down when the mercury's soaring. The M3M Urbana will boast mists of a variety of flower fragrances, creating an ambience that uplifts and sooths at once.

### Wi-Fi

Be it at the boutique spa as you get a pedicure, at the terrace as you hum a tune under the stars, at the café as you dunk your latte, at the showroom as your family shops or on the lush lawn grass as your stretch, at the M3M Urbana, you never miss a beat on what's happening in your world, thanks to our hi-speed dedicated Wi-fi

## Music

Hi-end music ambient systems that refresh your universe, adding both a spring to your step and a hum to your lips even as you go about shopping, dining, networking or simply lazing around relishing the rare, ravishing setting.

## Landscape

For M3M Urbana, Element Design Studio raises things up a notch, with a central pedestrian plaza bedecked with enthralling promenades and esplanades with bracing walkways and enhanced with Pergola roof design and Misting Facility, sparkling fountains, a gorgeous blue pool, sit-out, histreet retail, spot parks, food kiosks, on-site parking areas, internal driveways, dedicated drop-off zones and larger than life entrances. Together, they spell a richly adorned landscape that conceals bliss and surprises at every twist, step and turn.